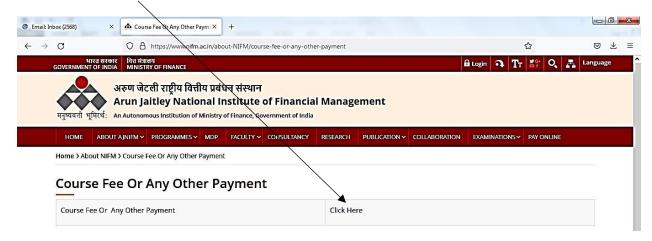

## Instruction for making payment

Step 1: Click on the PAY ONLINE link in Top Menue of AJNIFM website nifm.ac.in Home Page.

Step 2: Click on Click Here on the pop-up page against Course Fee or Any Other Payment.