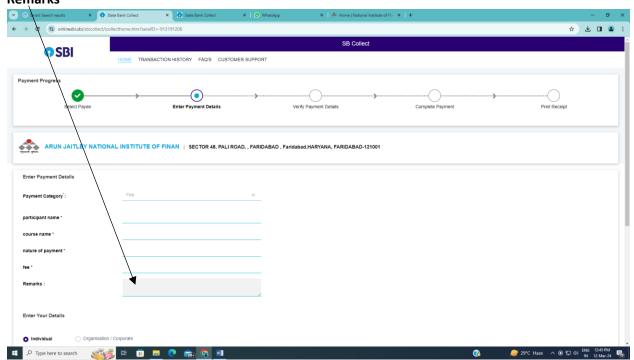

Step 3: After filling other details enter Relevant payment code as mentioned at Page 1 under tab **Remarks** 

Enter Amount under Tab Fee and Relevant Payment Code as mentioned at Page 1 under tab Remarks