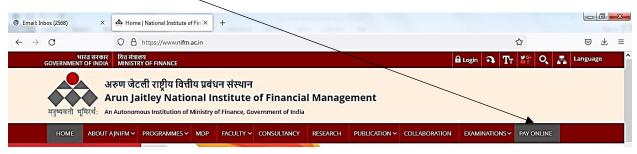

## Instruction for making payment

Step 1: Click on the PAY ONLINE link in Top Menue of AJNIFM website nifm.ac.in Home Page.

Step 2: Click on Click Here on the pop-up page against Course Fee or Any Other Payment.