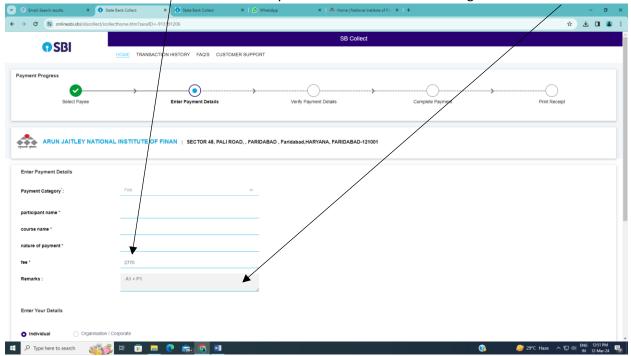

## Step 4:

e.g. For Education Verfication by a Domestic Participants who had graduated <2 years as on today along with Postal Charges:

Amount will be ₹1,770/- + ₹1,000 = ₹2,770/-

And

Payment Code will be A1 + P1

Enter Amount under Tab Fee and Relevant Payment Code as mentioned at Page 1 under tab Remarks